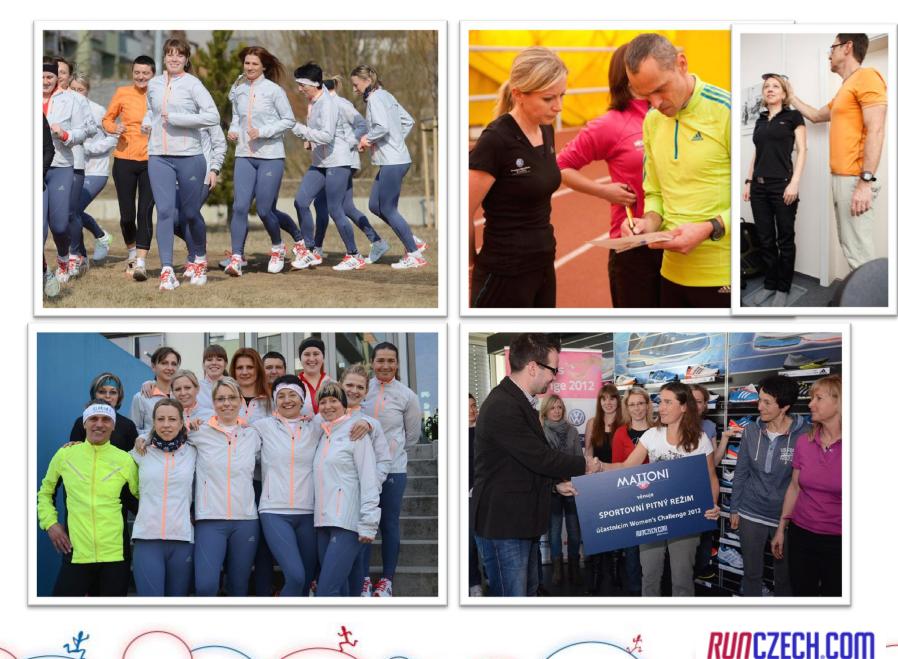

### Women's Challenge scheme

| _ |                       | WHO                      | WHAT                                                                                                         |
|---|-----------------------|--------------------------|--------------------------------------------------------------------------------------------------------------|
|   | 1 <sup>st</sup> LEVEL | all women<br>who applied | <ul> <li>a special training plan</li> <li>a start bag</li> <li>a designed T-Shirt</li> </ul>                 |
|   | 2 <sup>nd</sup> LEVEL | selected women           | <ul> <li>fitness tests, trainer</li> <li>regular training sessions</li> <li>support from partners</li> </ul> |
|   | 6 12                  | PR focus                 | RUNCZECH.COM<br>BĚŽECKÝ SERIÁL                                                                               |

## Anyone determined to change their life is a winner

- 1<sup>st</sup> level non-competitive
  - final draw among all registered participants
- 2<sup>nd</sup> level competitive
  - award for the biggest improvement
  - award for the most attractive woman